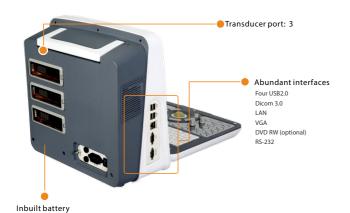

#### Unique structure

3 transducer ports design helps you scan much quickly and efficiently if two or three probes involved, and tremendously reduces your spending for the second and third probe if required.

Scanning Depth: 40mm-250mm Cine-loop: 1200 frames

Image Storage: Large Hard Disk Saving

Hard disk: 500 G

Local zoom: 10 times (real time and freeze)

Body marks: 98

Interfaces: 4 x USB 2.0, Video, VGA, Dicom 3.0, RS-232

Power supply: AC 100V-240V,50Hz/60Hz/Rechargeable Battery

Weight: 10 KG

Packing dimension (in cm): L 56 x W 48 x H 48