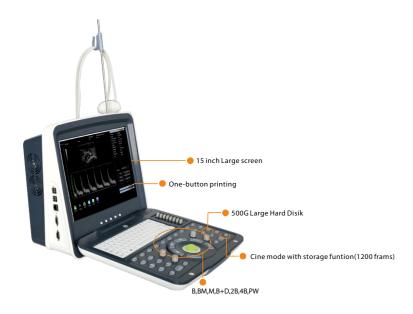

Large storage capacity of 500G for bulk images and reports saving.

#### Easily use

The combined keyboard and menu navigation on the screen make it uncomplicated for beginners to find their way. Just click one button on screen to print out your preferred images.

#### **Standard measurement:**

2D measurement: distance, area, circumference, angle, volume, Stenosis diameter, stenosis area PWD measurement: RI, peak, RT, flow volume, PI, HR

**Imaging modes:** B,B+D,B+M,M,2B,4B,PW

#### **Image process**

Image smoothing, THI, pseudo color, histogram, zoom, frame AVG, lin AVG, density, Gain, Focus, AUI Techno

**Image Conversion**: up/down,left/right,black&white

Screen Size: 15 inch Transducer ports: 3 Grey scale: 256

Scanning Depth: 40mm-250mm Cine-loop: 1200 frames

Image Storage: Large Hard Disk Saving

Hard disk: 500 G

Local zoom: 10 times (real time and freeze)

Body marks: 98

Interfaces: 4 x USB 2.0, Video, VGA, Dicom 3.0, RS-232