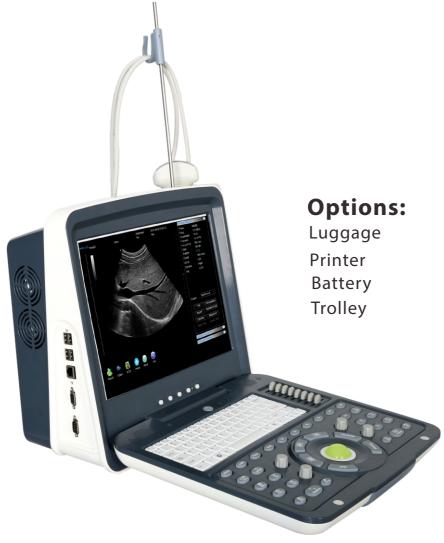

# Accessories **WED-190**

Based on varies transducers options, and the related accessories supported. We can offer an ideal solution that meets the needs of your clinical and hospital interests

Three Probes B/W scanner with PW **WED-190** Clear image | Unique structure | Easily use

#### Three Probes B/W scanner with PW

## **WED-190**

Pulsed wave (PW) Doppler in B/W ultrasound makes it possible to accurately measure the doppler Clinical items under a limited financing budget, and free your worry of high cost for a color doppler machine. With the advanced imaging technology(AUI Techno), The WED-190 provides crisp and clear diagnostic images.