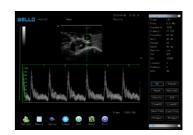

## **WED-190**

Pulsed wave (PW) Doppler in B/W ultrasound makes it possible to accurately measure the doppler Clinical items under a limited financing budget, and free your worry of high cost for a color doppler machine. With the advanced imaging technology(AUI Techno), The WED-190 provides crisp and clear diagnostic images.

#### **Standard measurement:**

2D measurement: distance, area, circumference, angle, volume, Stenosis diameter, stenosis area PWD measurement: RI, peak, RT, flow volume, PI, HR

**Imaging modes:** B,B+D,B+M,M,2B,4B,PW