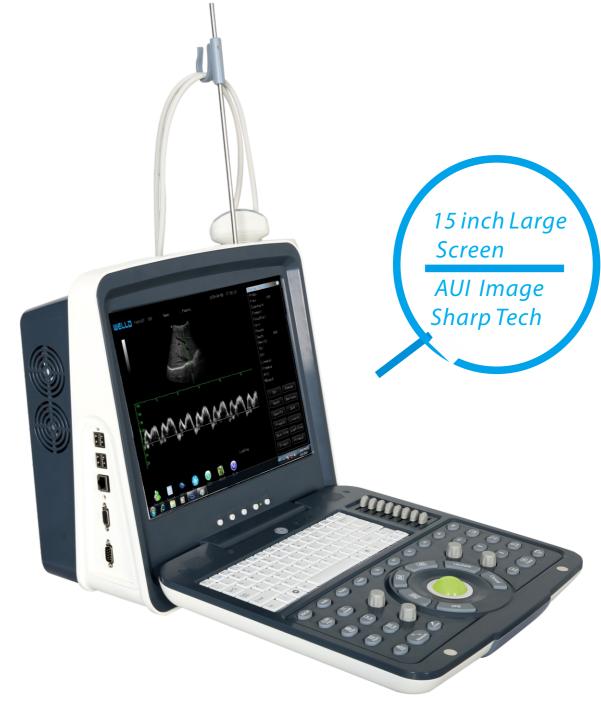

Three Probes B/W scanner with PW **WED-190** Clear image | Unique structure | Easily use

#### Three Probes B/W scanner with PW

## **WED-190**

Pulsed wave (PW) Doppler in B/W ultrasound makes it possible to accurately measure the doppler Clinical items under a limited financing budget, and free your worry of high cost for a color doppler machine. With the advanced imaging technology(AUI Techno), The WED-190 provides crisp and clear diagnostic images.

#### **Image process**

Image smoothing, THI, pseudo color, histogram, zoom, frame AVG, lin AVG, density, Gain, Focus, AUI Techno

**Image Conversion**: up/down,left/right,black&white

Screen Size: 15 inch Transducer ports: 3 Grey scale: 256